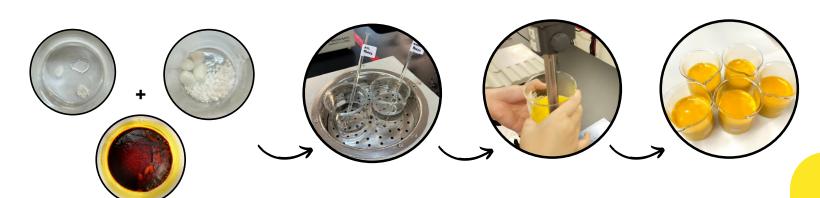

## ANTIOXIDANT BODY LOTION

• Water Phase, Oil Phase, C.sinensis Peel Extract

• Heating of Water & Oil Phases

Homogeneously Mixing

• Formulated Lotion

• Syringe Filling

• Front & Back

Prototype