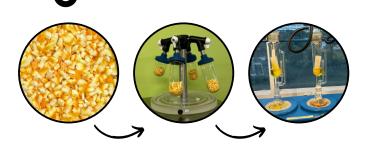

### **EXTRACTION**

• Soxhlet Extraction

**LABEL** 

**DESIGNING** 

Peel Extract

CITRUSA Antioxidant Body Lotion is formulated with sweet orange peel extract which serve as antioxidant to provide additional line of defense against harmful free radicals from UV radiation and premature aging. This antioxidantenriched creamy body lotion able to reduce free radicals and inflammation, providing essential nourishment and wonderful youthful