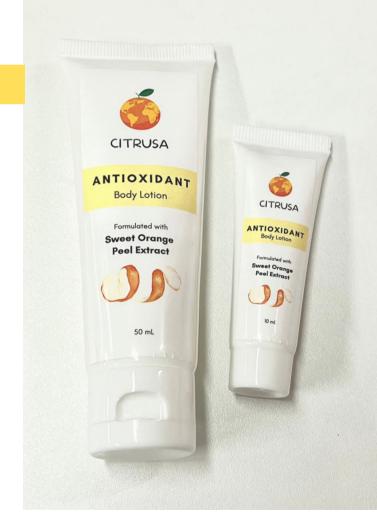

# CITRUSA

### ANTIOXIDANT BODY LOTION

#### **DIRECTIONS:**

Smooth all over body and massage until fully absorbed.

CITRUSA Antioxidant Body Lotion is formulated with sweet orange peel extract which serve as antioxidant to provide additional line of defense against harmful free radicals from UV radiation and premature aging. This antioxidant-enriched creamy body lotion able to reduce free radicals and inflammation, providing essential nourishment and wonderful youthful appearance.

CITRUSA Antioxidant Body Lotion is formulated with sweet orange peel extract which serve as antioxidant to provide additional line of defense against harmful free radicals from UV radiation and premature ageing. This antioxidant-enriched creamy body lotion able to reduce free radicals and inflammation, providing essential nourishment and wonderful youthful appearance.