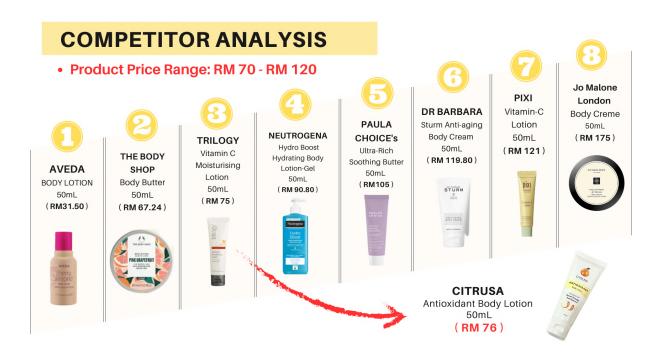

#### WHAT MAKES US DIFFERENT?

| DIFFERENT<br>BRAND | PRICE     | FUNCTIONALITY                                  | ACTIVE INGREDIENT |
|--------------------|-----------|------------------------------------------------|-------------------|
| BODY SHOP          | RM 67.24  | Nourishment & Moisturizing                     | Natural           |
| TRILOGY            | RM 75.00  | Moisturizing & Brightening                     | Combination       |
| DR BARBARA         | RM 119.80 | Anti-aging                                     | Natural           |
| PIXI               | RM 121.80 | Moisturizing & Brightening                     | Combination       |
| CITRUSA 📞          | RM 76.00  | Moisturizing & Photoprotection<br>& Anti-aging | Natural           |

CITRUSA providing affordable antioxidant lotion formulated with natural active ingredient that provide multiple beneficial effect to improve skin appearance.