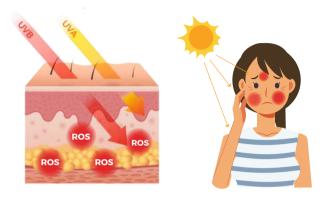

## **CITRUSA**

ANTIOXIDANT BODY LOTION

Repeated exposure to UV-A radiation results in the production of Reactive Oxygen Species (ROS) which induce oxidative stress skin causing aging, inflammation, photodamage and skin cancer. products on the market provide inadequate or no antioxidant capacity to achieve any meaningful protection against ROS.