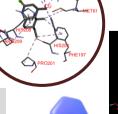

OTECTION**

· Contain botanical extract to provide non-sunscreen photoprotection against UV-induced damage



#### MOISTURIZING

• Increase your skin moisture effectively

#### Direction To Use

Smooth all over body and massage until fully absorbed.



## Research and Development of CITRUSA



#### **CITRUS SINENSIS**

- C. sinensis is also known as sweet orange.
- C. sinensis peel is good source of antioxidants, containing flavonoids and caretenoids.



**Extraction of Citrus sinensis Peels** 





ANTIOXIDANT **Body Lotion** 

> Sweet Orange Peel Extract

Chemical Profilina

#### GC-MS

- 21 compounds
- **Abundant in D-Limonene**





Citrus sinensis Peels

#### SPF & DPPH

**Physical** 

**Evaluations** 

**Stable Lotion** 

- SPF <15</li> • DPPH IC50 <50ppm
- Very Strong Antioxidants







## CITRUSA Antioxidant Body lotion Materials and Ingredients Cost List

| Items                                          | Brand               | Container size   | Cost     | Unit Required     | Unit Cost |  |
|------------------------------------------------|---------------------|------------------|----------|-------------------|-----------|--|
| C. Sinensis peel extract                       |                     |                  |          |                   |           |  |
| Fresh Orange                                   | From Aeon Shah Alam | 1pc              | RM3.00   | 1pc               | RM3.00    |  |
| Thimble                                        | Whatman             | 1pc              | RM8.00   | 1pc               | RM1.50    |  |
| Ethyl acetate solvent